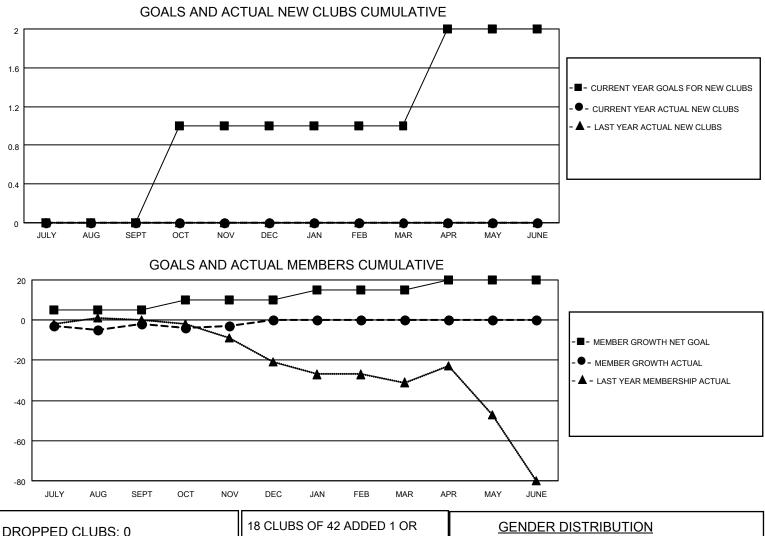

## LOCATION PENNSYLVANIA

District 14 D

Results as of: 11/30/2021

| Clubs                 |               |           |               | Members               |                         |                         |                                                    |
|-----------------------|---------------|-----------|---------------|-----------------------|-------------------------|-------------------------|----------------------------------------------------|
| RESULTS FOR 2021-2022 |               |           |               | RESULTS FOR 2021-2022 |                         |                         |                                                    |
| QUARTER               | NEW CLUB GOAL | NEW CLUBS | DROPPED CLUBS | QUARTER               | IBER GROWTH NET<br>GOAL | MEMBER GROWTH<br>ACTUAL | DROPPED<br>MEMBERS ACTUAL<br>(including transfers) |
| JULY/AUG/SEPT         | 0             | 0         | 0             | JULY/AUG/SEPT         | 5                       | 23                      | 19                                                 |
| OCT/NOV/DEC           | 1             | 0         | 0             | OCT/NOV/DEC           | 5                       | 20                      | 18                                                 |
| JAN/FEB/MAR           | 0             | 0         | 0             | JAN/FEB/MAR           | 5                       | 0                       | 0                                                  |
| APR/MAY/JUNE          | 1             | 0         | 0             | APR/MAY/JUNE          | 5                       | 0                       | 0                                                  |

| DROPPED CLUBS: 0 |    | 18 CLUBS OF 42 ADDED 1 OR<br>MORE NEW MEMBERS | GENDER DISTRIBUTION       |              |
|------------------|----|-----------------------------------------------|---------------------------|--------------|
|                  |    |                                               | MALE                      | 957 (76.32%) |
|                  |    |                                               | FEMALE                    | 297 (23.68%) |
| DROPPED MEMBERS  |    |                                               | NON BINARY 0 (0.00%)      |              |
| DECEASED         | 10 |                                               | PREFER NOT TO ANSWER      | 0 (0.00%)    |
|                  | 0  |                                               |                           |              |
| CLUB CANCELLED   | -  | CLICK HERE FOR CUMULATIVE                     | TOTAL FAMILY UNIT MEMBERS | 218          |
| OTHER            | 27 | MEMBERSHIP DATA                               |                           |              |
| TOTAL            | 37 |                                               | FAMILY MEMBERS PAYING HAI | LF DUES 111  |
|                  |    |                                               |                           |              |